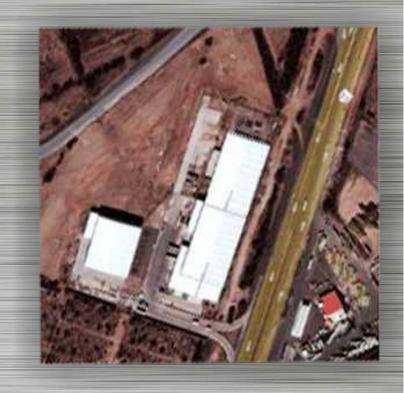

### **Industrial Facilities (BTS)**

- At "Parque Industrial del Centro"
   we have an extention of 25 hectares
   in which we can build facilities Build
   to Suit any kind of needs
- Located and with direct access to the main highway of Mexico (Highway 57)