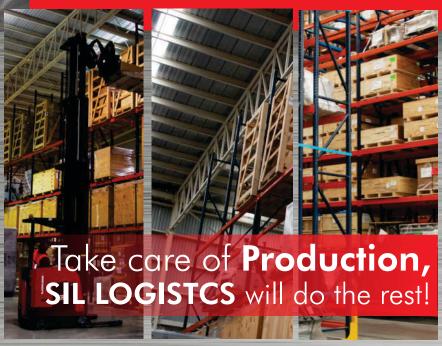

### **SIL LOGISTICS**

We offer 26,000 square meters of warehouse

Double Rich Forklift (10 Meters Height)

and 3.5 tons forklift cars

We have our own fleet of trucks

(53 & 48 feet dry box, 15 tons truck, 6 tons truck, etc)

We have an insurance policy to cover all the material in our warehouse