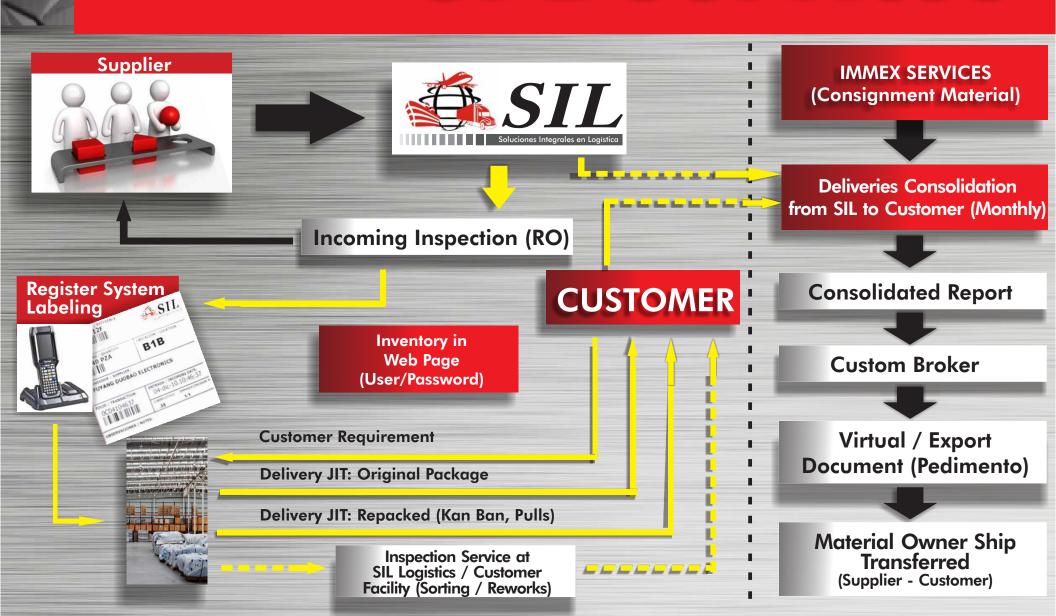

### Warehouse and Logistics:

- 3PL (Third Party Logistics)
- Traditional Warehousing
- Warehouse administration inside your plant
- Picking up / Delivery of material Just in Time (JIT)
- National / International Logistics
- IMMEX Service and Fiscal Deposit

## 3PL Services

# Inspection Service (Sorting / Reworks)

Sort or Rework any kind of material according to the Spec given by Customer Packaging for any kind of Industry

Stamped Parts Inspection

Verify materials out of Spec in order to recover them by cleaning, refreshing thread, resizing diameter, etc. Remove Flash /
Shavings from Metal
or Plastic Materials