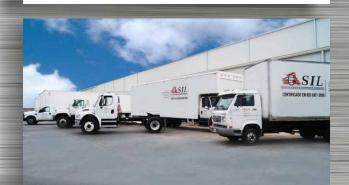

### **SIL LOGISTICS**

We offer 26,000 square meters of warehouse

Double Rich Forklift (10 Meters Height)

and 3.5 tons forklift cars

We have our own fleet of trucks

(53 & 48 feet dry box, 15 tons truck, 6 tons truck, etc)

#### **Our Fleet Trucks**

- 3.5 and 5 Tons truck
- 6.0 and 15 Tons trucks
- 48 and 53 Feet Dry Boxes

We can quote by destination and type of truck to any part of Mexico or to any Country